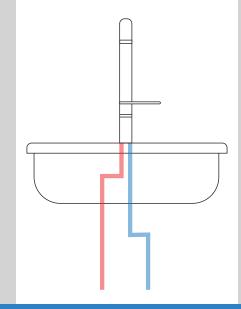

Please note the hot feed must be connected correctly or the safety function will not work.

When tap faces you the hot feed is on the left.