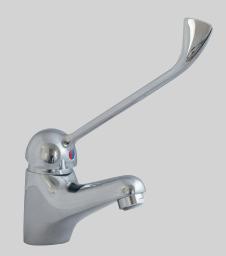

#### Thermassure 'Anti-Scald' Compact Medical Basin Tap

Product ref: HH-TS003MED